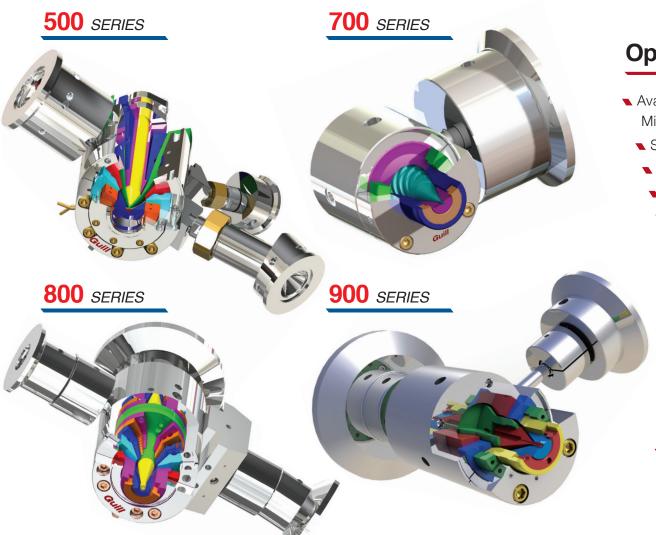

## **500** RUBBER & SILICONE

- Achieve concentric walls at all speeds
  - Fully adjustable center
    - Quick change tooling
      - Multi-layer capability
  - Low inventory / Quick color-change
    - Fast and easy to clean
      - Internal cooling

700 CROSS-HEAD

- Multi-port spiral flow design
- Patented SealRite system for leak-free performance
- High-speed / High-volume applications
  - Can accept your existing tooling
    - External band heaters

## 800 SERIES

- Ultra low-volume design to minimize residence time
  - Replaceable spiral flow inserts
  - Corrugating (CVT) applications
  - Internal heaters ensure even-heat profile
  - Rotary design for thin wall, high-strength tubing

900 IN-LINE DESIGN

- Ultra low-volume design to minimize residence time
  - Replaceable spiral flow inserts
  - Rotary design for thin wall, high strength tubing
    - Compact design

To view the benefits of Guill crossheads and dies, see page 2.