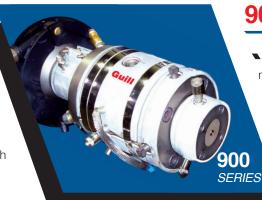

900 IN-LINE DESIGN

- Ultra low-volume design to minimize residence time
  - Replaceable spiral flow inserts
  - Rotary design for thin wall, high strength tubing
    - Compact design

To view the benefits of Guill crossheads and dies, see page 2.