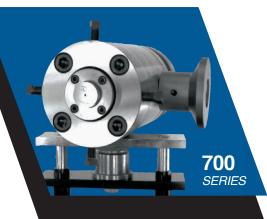

## 800 SERIES

- Ultra low-volume design to minimize residence time
  - Replaceable spiral flow inserts
  - Corrugating (CVT) applications
  - Internal heaters ensure even-heat profile
  - Rotary design for thin wall, high-strength tubing