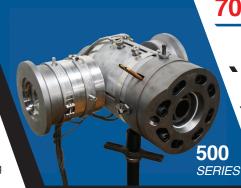

700 CROSS-HEAD

- Multi-port spiral flow design
- Patented SealRite system for leak-free performance
- High-speed / High-volume applications
  - Can accept your existing tooling
    - External band heaters