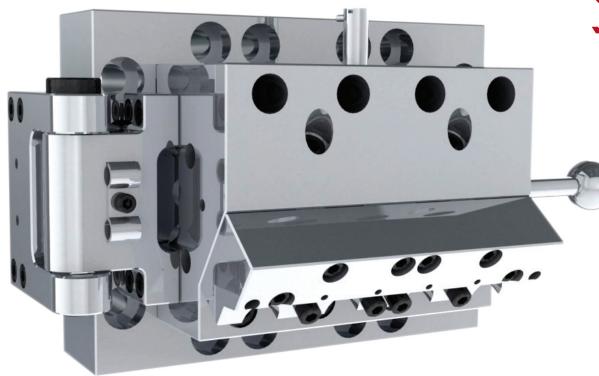

## 100 SINGLE OR TWIN SCREW STRAND PELLETIZING

- Available in two configurations
- Swing-away or bolt-on assembly
  - Single piece 8 to 0 transition
- Two pieces clamp together the 8 to 0 opens to the extruder screw shaft assembly for ease of removal
- Readily adapts or attaches to the extruder or compounder
  - Custom designs available

### SINGLE OR TWIN SCREW STRAND PELLETIZING

# **Optional Features**

- Material of construction Stainless Steel, D-2 Tool, Inconel, Hastelloy, Nitrated Steel
  - Interchangeable die-plates
  - Breaker plates
  - Cartridge, Mica or cast bronze heaters
  - Swing-away or bolt-on assembly
  - Custom die plates for food processing