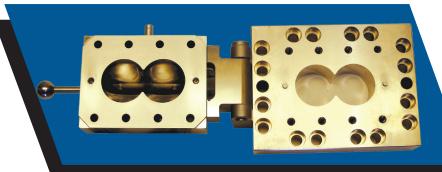

## 100 SINGLE OR TWIN SCREW STRAND PELLETIZING

- Available in two configurations
- Swing-away or bolt-on assembly
  - Single piece 8 to 0 transition
- Two pieces clamp together the 8 to 0 opens to the extruder screw shaft assembly for ease of removal
- Readily adapts or attaches to the extruder or compounder
  - Custom designs available

# 100 SERIES

### SINGLE OR TWIN SCREW STRAND PELLETIZING