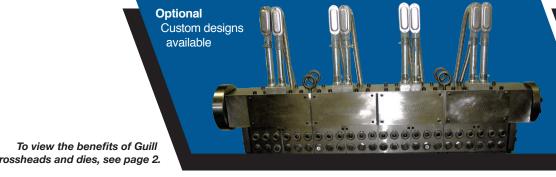

## 100 SINGLE OR TWIN SCREW STRAND PELLETIZING

- Available in two configurations
- Swing-away or bolt-on assembly
  - Single piece 8 to 0 transition
- Two pieces clamp together the 8 to 0 opens to the extruder screw shaft assembly for ease of removal
- Readily adapts or attaches to the extruder or compounder
  - Custom designs available

100 **SERIES** 

crossheads and dies, see page 2.

### SINGLE OR TWIN SCREW STRAND PELLETIZING