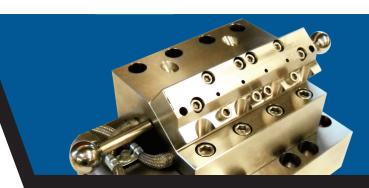

## 100 SINGLE OR TWIN SCREW STRAND PELLETIZING

- Available in two configurations
- Swing-away or bolt-on assembly
  - Single piece 8 to 0 transition
- Two pieces clamp together the 8 to 0 opens to the extruder screw shaft assembly for ease of removal
- Readily adapts or attaches to the extruder or compounder
  - Custom designs available

# 100 SERIES

### SINGLE OR TWIN SCREW STRAND PELLETIZING