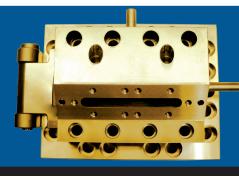

## 100 SINGLE OR TWIN SCREW STRAND PELLETIZING

- Available in two configurations
- Swing-away or bolt-on assembly
  - Single piece 8 to 0 transition
- Two pieces clamp together the 8 to 0 opens to the extruder screw shaft assembly for ease of removal
- Readily adapts or attaches to the extruder or compounder
  - Custom designs available

### SINGLE OR TWIN SCREW STRAND PELLETIZING

# **Optional Features**

- Material of construction Stainless Steel, D-2 Tool, Inconel, Hastelloy, Nitrated Steel
  - Interchangeable die-plates
  - Breaker plates
  - Cartridge, Mica or cast bronze heaters
  - Swing-away or bolt-on assembly
  - Custom die plates for food processing