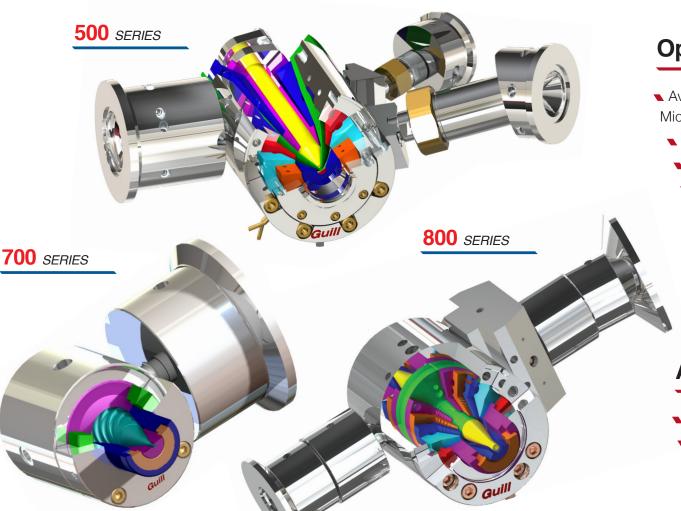

### **500** RUBBER, SILICONE & CV

- Achieve concentric walls at all speeds
- Fixed center or fully adjustable
- Quick change tooling
- Multi-layer capability
- Low inventory / Quick color-change
- Fast and easy to clean
- Internal cooling

**700** SERIES

#### 800 CROSS-HEAD

- Ultra low-volume design to minimize residence time
- Replaceable spiral flow inserts
- Rotary design for thin wall, high-strength tubing
- Compact design

#### 700 CROSS-HEAD

- Multi-port spiral flow design
- Patented SealRite system for leak-free performance
  - High-speed / High-volume applications
  - Can accept your existing tooling
  - External band heaters