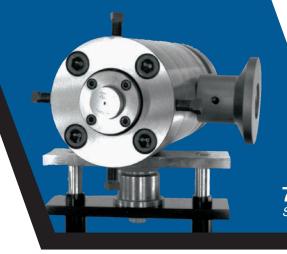

**700** SERIES

#### **ENGINEERING PRODUCT CAPABILITIES:**

SINGLE PRESSURE / SINGLE TUBING / CO-EXTRUSION PRESSURE / CO-EXTRUSION TUBING / CO-EXTRUSION TUBE ON TUBE / TRIPLE PRESSURE / TRIPLE TUBE / MULTIPLE STRIPES / MULTI-LUMEN / INTERLOCKING LAYERS / SPIRAL FLOW / C.V. STEAM TUBE / CUSTOM DESIGNS