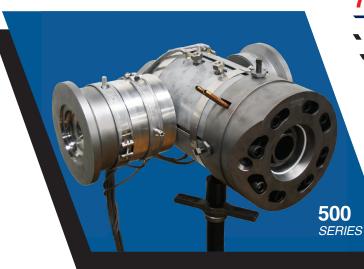

#### 800 CROSS-HEAD

- Ultra low-volume design to minimize residence time
- Replaceable spiral flow inserts
- Rotary design for thin wall, high-strength tubing
- Compact design

To view the benefits of Guill crossheads and dies, see page 2.

800

**SERIES** 