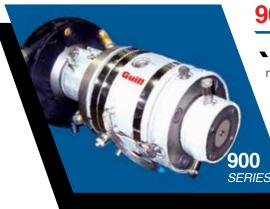

# 900 IN-LINE DESIGN

- Ultra low-volume design to minimize residence time
  - Replaceable spiral flow inserts
  - Rotary design for thin wall, high strength tubing
    - Compact design

To view the benefits of Guill crossheads and dies, see page 2.