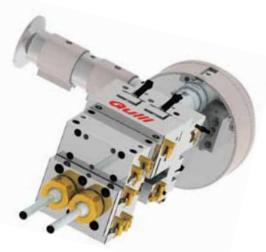

# 900 IN-LINE DESIGN

- Ultra low-volume design to minimize residence time
  - Replaceable spiral flow inserts
  - Rotary design for thin wall, high strength tubing
    - Compact design

To view the benefits of Guill crossheads and dies, see page 2.