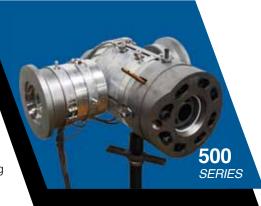

# **500** RUBBER, SILICONE & CV

- Achieve concentric walls at all speeds
  - Fixed center or fully adjustable
    - Quick change tooling
      - Multi-layer capability
  - Low inventory / Quick color-change
    - Fast and easy to clean
      - Internal cooling

- CUSTOM DESIGNS AVAILABLE
- GUILL EXTRUSION DIES RANGE FROM 0.127 MM (.005") DIAMETER MULTI-LAYER TUBES TO 508 MM (20.00") DIAMETER PIPES

400 SERIES

500 SERIES

**Optional Features** 

- Available as Fixed, Adjustable, FeatherTouch or Micro concentricity adjustment
- Single and multi-layer applications
- Surface, embedded or window striping
- Manual or pneumatic purge valves
- Quick color-change valves
- Flow control valves
- Variable extruder orientation
- Internal heaters to ensure even heat
- Multi-lumen applications
- Vacuum adapter