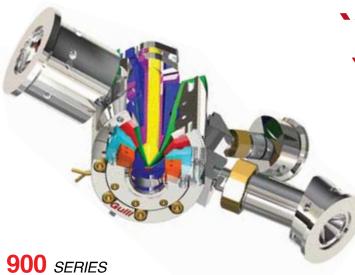

# 900 IN-LINE DESIGN

- Ultra low-volume design to minimize residence time
  - Replaceable spiral flow inserts
  - Rotary design for thin wall, high strength tubing
    - Compact design

To view the benefits of Guill crossheads and dies, see page 2.