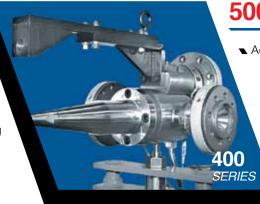

# **400** CORRUGATING DESIGN

- Multi-port spiral flow design
- Patented SealRite system for leak-free performance
  - Designed for easy cleaning
    - Quick change tooling

- CUSTOM DESIGNS AVAILABLE
- GUILL EXTRUSION DIES RANGE FROM 0.127 MM (.005") DIAMETER MULTI-LAYER TUBES TO 508 MM (20.00") DIAMETER PIPES

400 SERIES

500 SERIES

**Optional Features** 

- Available as Fixed, Adjustable, FeatherTouch or Micro concentricity adjustment
- Single and multi-layer applications
- Surface, embedded or window striping
- Manual or pneumatic purge valves
- Quick color-change valves
- Flow control valves
- Variable extruder orientation
- Internal heaters to ensure even heat
- Multi-lumen applications
- Vacuum adapter