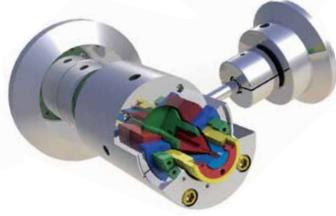

# 900 IN-LINE DESIGN

- Ultra low-volume design to minimize residence time
  - Replaceable spiral flow inserts
  - Rotary design for thin wall, high strength tubing
    - Compact design

To view the benefits of Guill crossheads and dies, see page 2.