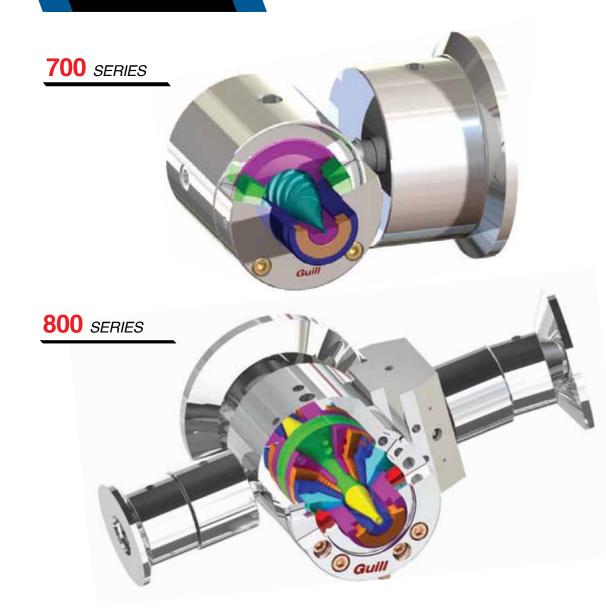

# 700 SERIES

- Multi-port spiral flow design
- Patented SealRite system for leak-free performance
- High-speed / High-volume applications
- Can accept your existing tooling
- External band heaters

### 800 SERIES

- Ultra low-volume design to minimize residence time
- ► Replaceable spiral flow inserts
- Corrugating (CVT) applications
- ▲ Internal heaters ensure even-heat profile
- Rotary design for thin wall, high-strength tubing
- Compact design