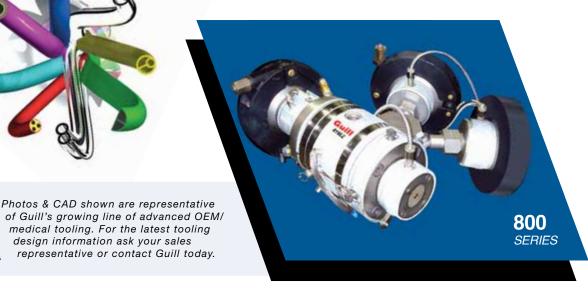

### 800 SERIES

- Ultra low-volume design to minimize residence time
- ► Replaceable spiral flow inserts
- Corrugating (CVT) applications
- ▲ Internal heaters ensure even-heat profile
- Rotary design for thin wall, high-strength tubing
- Compact design